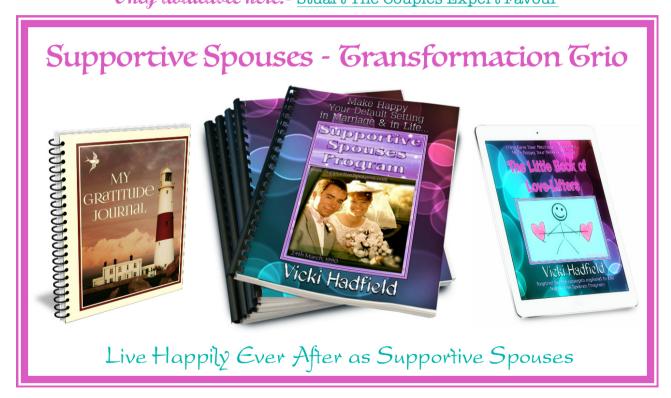

## A little touch of Australia. Emu chicks are raised by their Fathers.

MAKE HAPPY YOUR DEFAULT SETTING IN MARRIAGE & IN LIFE

As a Favour to Friends, we have designed an exclusive offer for you,

The Supportive Spouses - Transformation Trio

You will save over \$500-AUD

Only available here:- Stuart The Couples Expert Favour